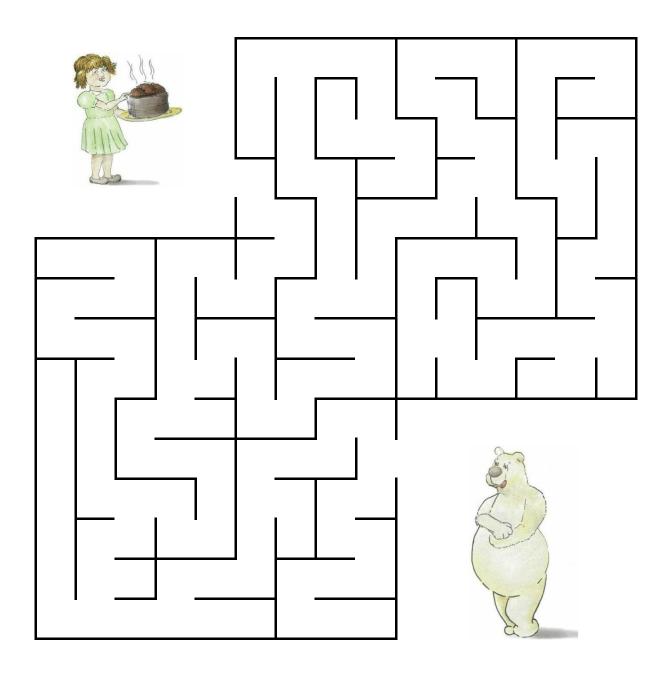

#### He'd Like the Roast Most

Help Nat get the roast to Bear before he eats everything in the kitchen.